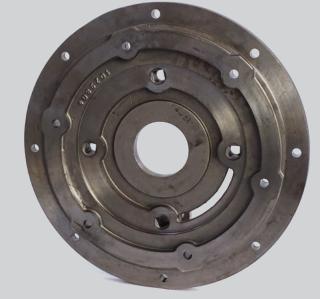

Experienced MEKA engineering team with excellent engineering background provide cost-effective and efficient products and solutions to our customers.

MEKA Global also manufacturing and supply spare parts including jaws, concaves, mantles, blow bars, piano wires, punch plate, mesh, polyurethane mats, springs, couplings, bearings, filters, rollers, hydraulic pumps/motors, gearboxes, valves, wear parts, engine parts, cushion and skirting rubber to suit a whole range of other OEM crushers and screeners.

MEKA Global spare parts and technical services for crushing screening equipment offer you the reliability you need to protect your investment.

High production depth, a high level of standardization and inventories in line with market requirements guarantee the MEKA customers rapid availability of all necessary spare and wear parts.