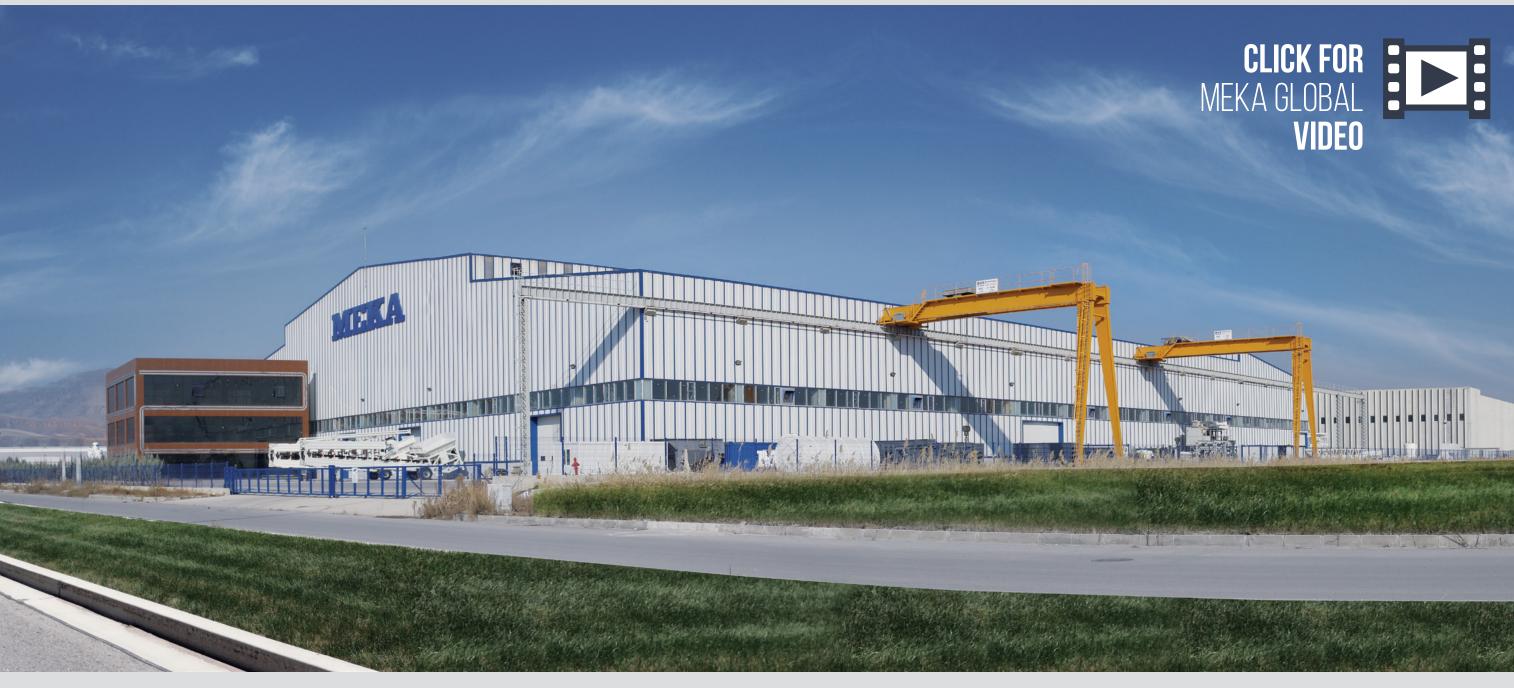

#### MANUFACTURING FACILITIES

4 technological facilities provide a total production area of 75.000 m<sup>2</sup>.

- 5.000 m<sup>2</sup> closed area in Ostim -ANKARA
- 18.000 m<sup>2</sup> in Temelli1 -ANKARA
- 22.000 m<sup>2</sup> in Temelli2 -ANKARA
- 30.000 m<sup>2</sup> in Eskişehir