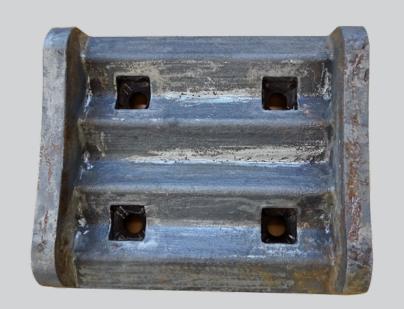

Experienced MEKA engineering team with excellent engineering background provide cost-effective and efficient products and solutions to our customers.

MEKA Global also manufacturing and supply spare parts including jaws, concaves, mantles, blow bars, piano wires, punch plate, mesh, polyurethane mats, springs, couplings, bearings, filters, rollers, hydraulic pumps/motors, gearboxes, valves, wear parts, engine parts, cushion and skirting rubber to suit a whole range of other OEM crushers and screeners.

MEKA Global spare parts and technical services for crushing screening equipment offer you the reliability you need to protect your investment.

High production depth, a high level of standardization and inventories in line with market requirements guarantee the MEKA customers rapid availability of all necessary spare and wear parts.