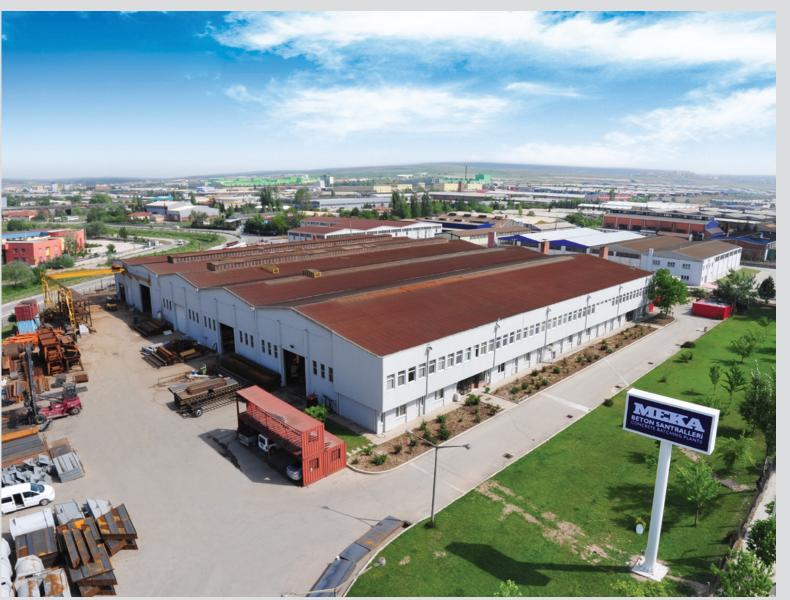

#### MANUFACTURING FACILITIES

4 technological facilities provide a total production area of 75.000 m<sup>2</sup>.

- 5.000 m<sup>2</sup> closed area in Ostim -ANKARA
- 18.000 m<sup>2</sup> in Temelli1 -ANKARA
- 22.000 m<sup>2</sup> in Temelli2 -ANKARA
- 30.000 m<sup>2</sup> in Eskişehir