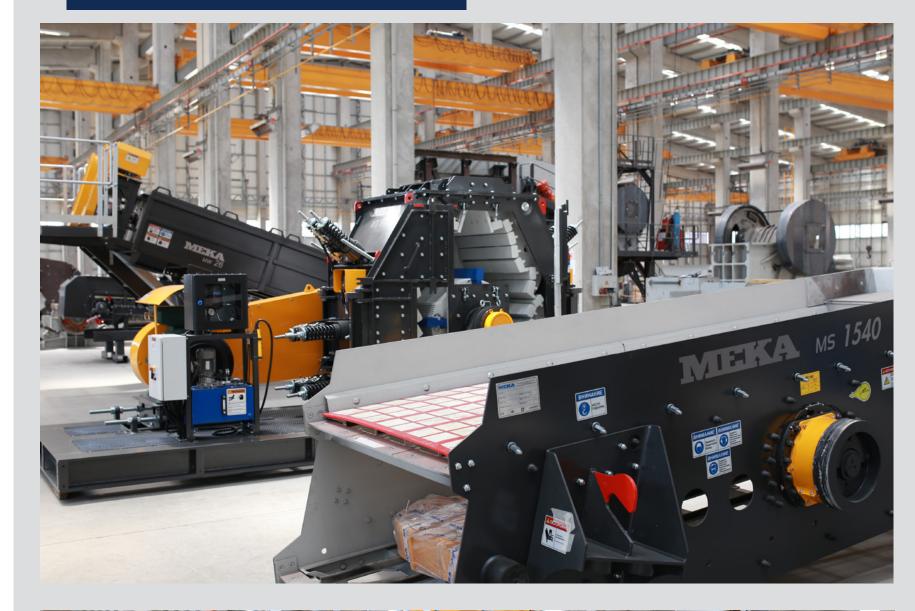

#### MANUFACTURING CAPACITY

600 Crushing Screening Equipment 200 Concrete Batching Plant / year