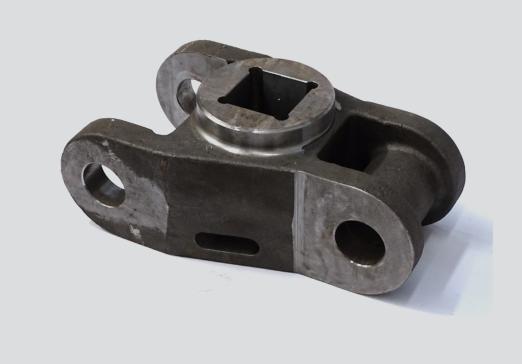

Experienced MEKA engineering team with excellent engineering background provide cost-effective and efficient products and solutions to our customers.

MEKA Global also manufacturing and supply spare parts including jaws, concaves, mantles, blow bars, piano wires, punch plate, mesh, polyurethane mats, springs, couplings, bearings, filters, rollers, hydraulic pumps/motors, gearboxes, valves, wear parts, engine parts, cushion and skirting rubber to suit a whole range of other OEM crushers and screeners.