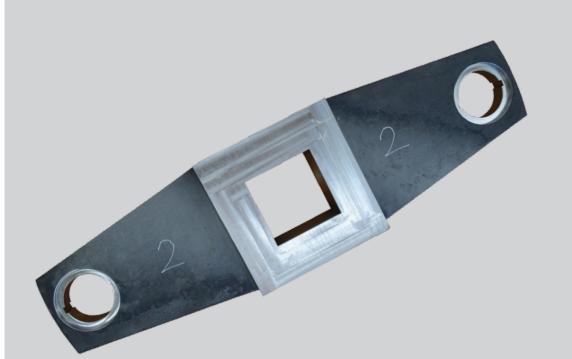

Experienced MEKA engineering team with excellent engineering background provide cost-effective and efficient products and solutions to our customers.

MEKA Global also manufacturing and supply spare parts including jaws, concaves, mantles, blow bars, piano wires, punch plate, mesh, polyurethane mats, springs, couplings, bearings, filters, rollers, hydraulic pumps/motors, gearboxes, valves, wear parts, engine parts, cushion and skirting rubber to suit a whole range of other OEM crushers and screeners.

MEKA Global spare parts and technical services for crushing screening equipment offer you the reliability you need to protect your investment.

High production depth, a high level of standardization and inventories in line with market requirements guarantee the MEKA customers rapid availability of all necessary spare and wear parts.