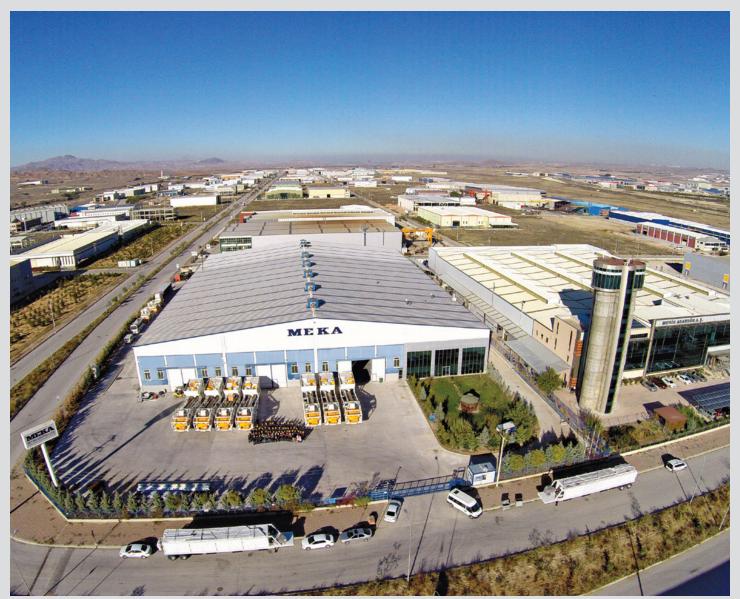

#### MANUFACTURING FACILITIES

4 technological facilities provide a total production area of 75.000 m<sup>2</sup>.

- 5.000 m<sup>2</sup> closed area in Ostim -ANKARA
- 18.000 m<sup>2</sup> in Temelli1 -ANKARA
- 22.000 m<sup>2</sup> in Temelli2 -ANKARA
- 30.000 m<sup>2</sup> in Eskişehir