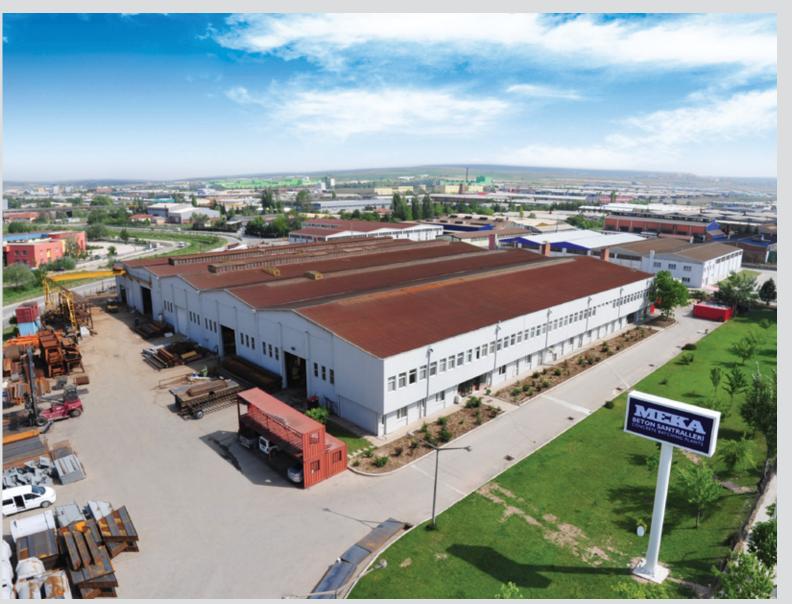

### MANUFACTURING FACILITIES

4 technological facilities provide a total production area of 75.000 m<sup>2</sup>.

- 5.000 m<sup>2</sup> closed area in Ostim -ANKARA
- 18.000 m<sup>2</sup> in Temelli1 -ANKARA
- 22.000 m<sup>2</sup> in Temelli2 -ANKARA
- 30.000 m² in Eskişehir