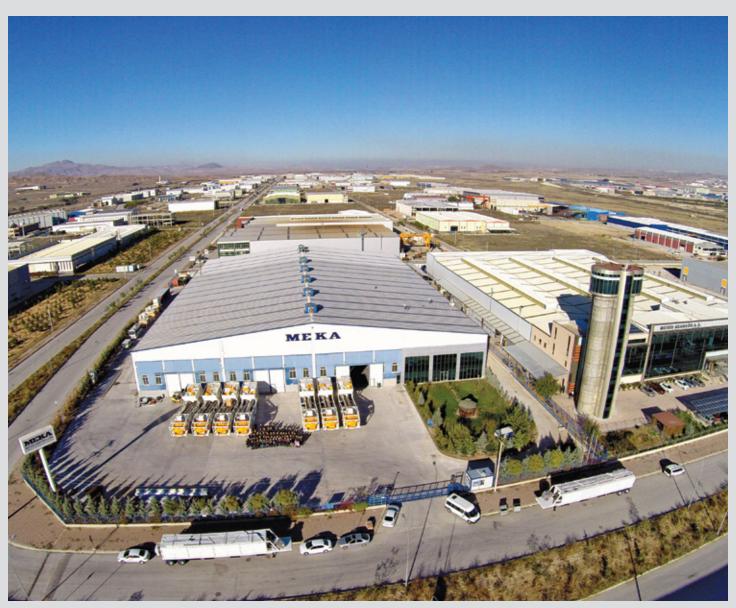

### MANUFACTURING FACILITIES

4 technological facilities provide a total production area of 75.000 m<sup>2</sup>.

- 5.000 m<sup>2</sup> closed area in Ostim -ANKARA
- 18.000 m<sup>2</sup> in Temelli1 -ANKARA
- 22.000 m<sup>2</sup> in Temelli2 -ANKARA
- 30.000 m² in Eskişehir