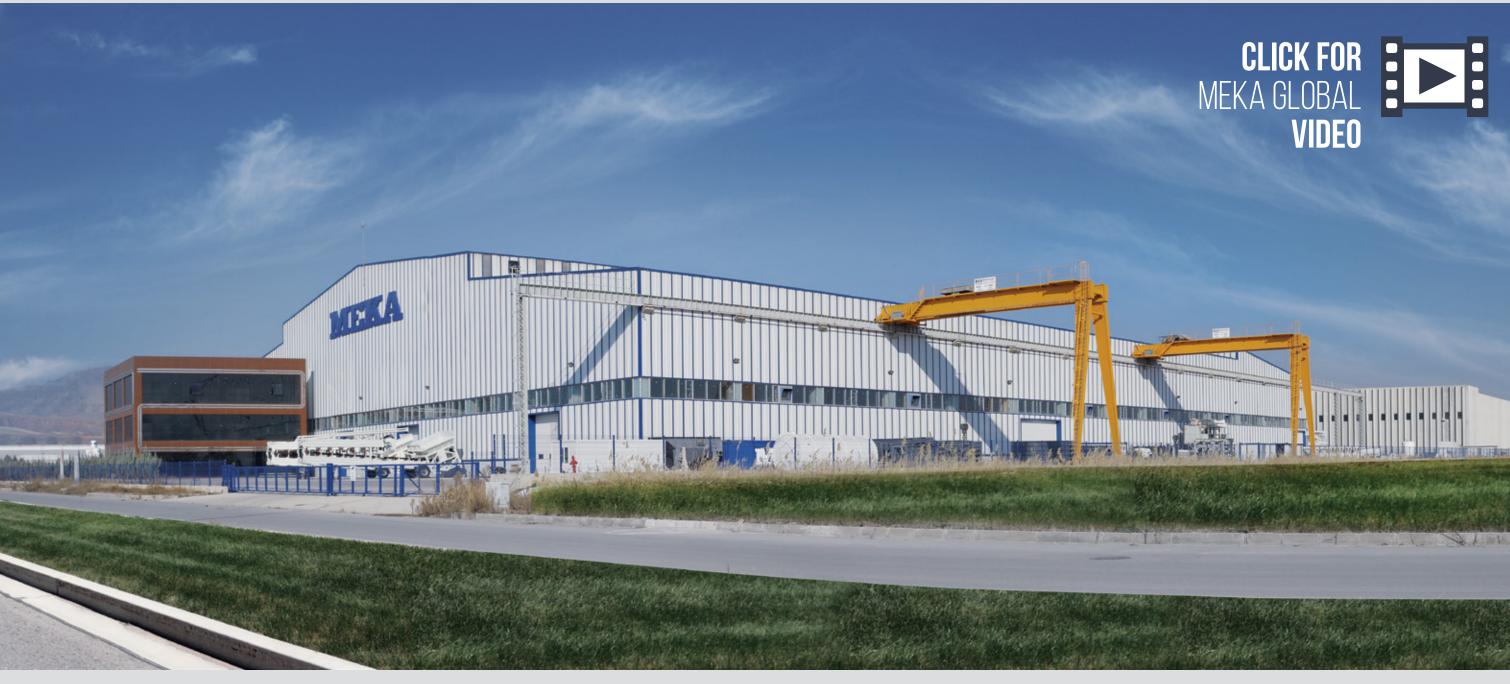

### MANUFACTURING FACILITIES

4 technological facilities provide a total production area of 75.000 m<sup>2</sup>.

- 5.000 m<sup>2</sup> closed area in Ostim -ANKARA
- 18.000 m<sup>2</sup> in Temelli1 -ANKARA
- 22.000 m<sup>2</sup> in Temelli2 -ANKARA
- 30.000 m² in Eskişehir