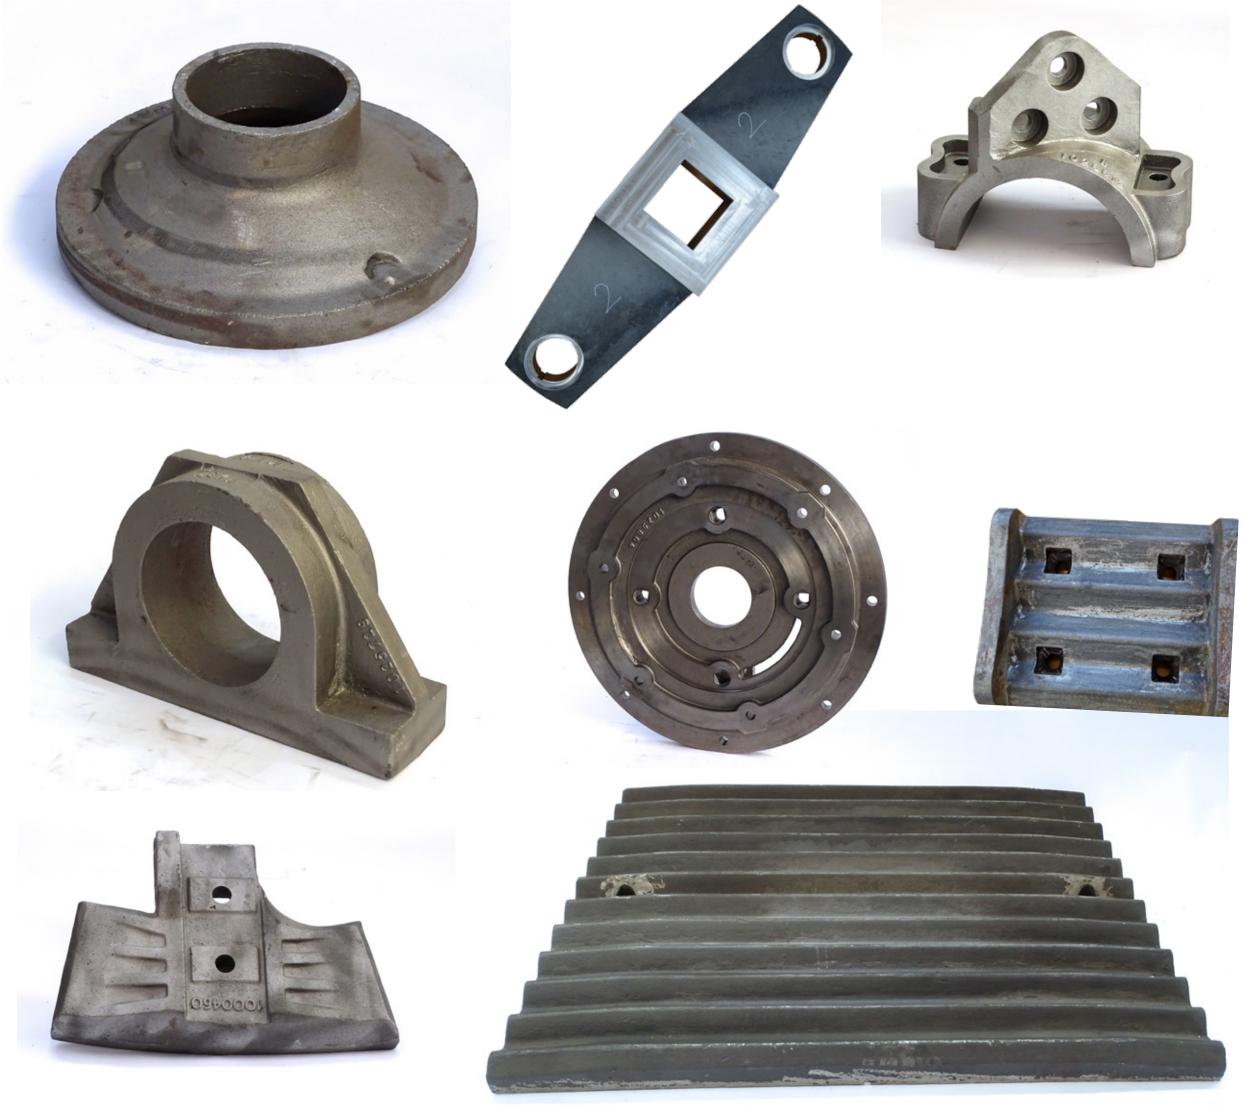

Experienced MEKA engineering team with excellent engineering background provide cost-effective and efficient products and solutions to our customers.

MEKA Global also manufacturing and supply spare parts including jaws, concaves, mantles, blow bars, piano wires, punch plate, mesh, polyurethane mats, springs, couplings, bearings, filters, rollers, hydraulic pumps/motors, gearboxes, valves, wear parts, engine parts, cushion and skirting rubber to suit a whole range of other OEM crushers and screeners.