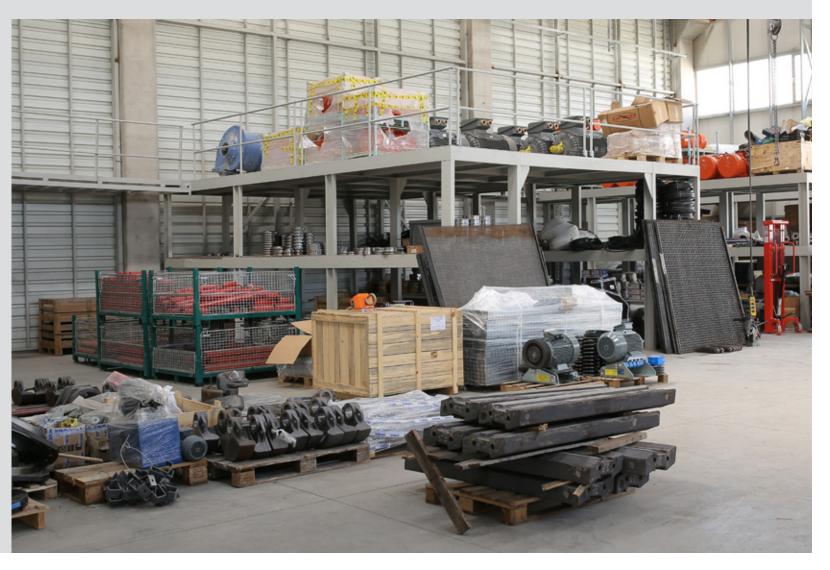

### MANUFACTURING FACILITIES

4 technological facilities provide a total production area of 75.000 m<sup>2</sup>.

- 5.000 m<sup>2</sup> closed area in Ostim -ANKARA
- 18.000 m<sup>2</sup> in Temelli1 -ANKARA
- 22.000 m<sup>2</sup> in Temelli2 -ANKARA
- 30.000 m² in Eskişehir