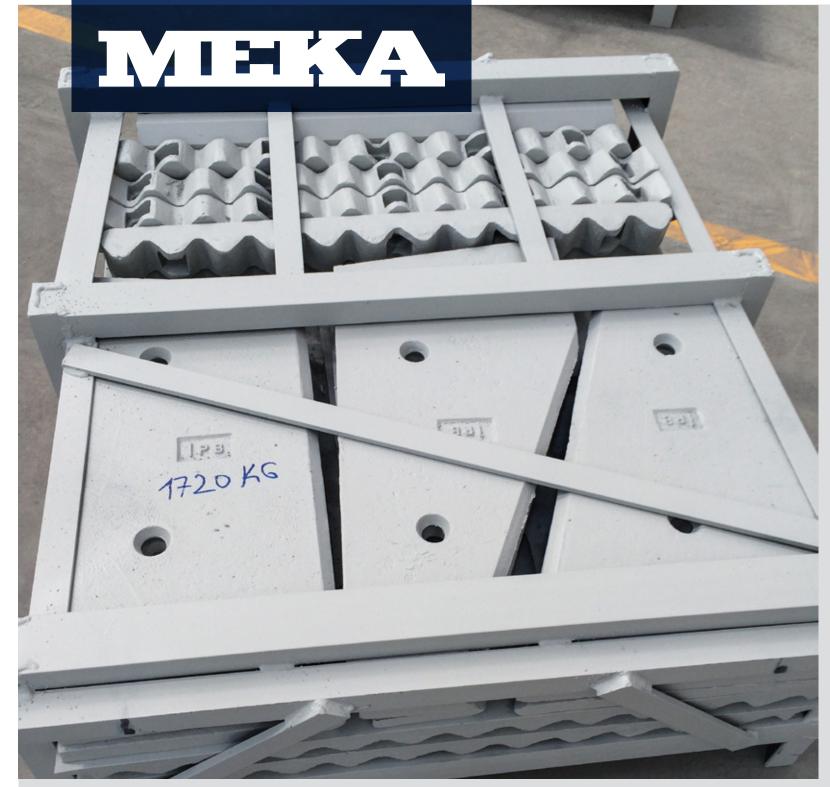

Experienced MEKA engineering team with excellent engineering background provide cost-effective and efficient products and solutions to our customers.

MEKA Global also manufacturing and supply spare parts including jaws, concaves, mantles, blow bars, piano wires, punch plate, mesh, polyurethane mats, springs, couplings, bearings, filters, rollers, hydraulic pumps/motors, gearboxes, valves, wear parts, engine parts, cushion and skirting rubber to suit a whole range of other OEM crushers and screeners.

MEKA Global spare parts and technical services for crushing screening equipment offer you the reliability you need to protect your investment.

High production depth, a high level of standardization and inventories in line with market requirements guarantee the MEKA customers rapid availability of all necessary spare and wear parts.