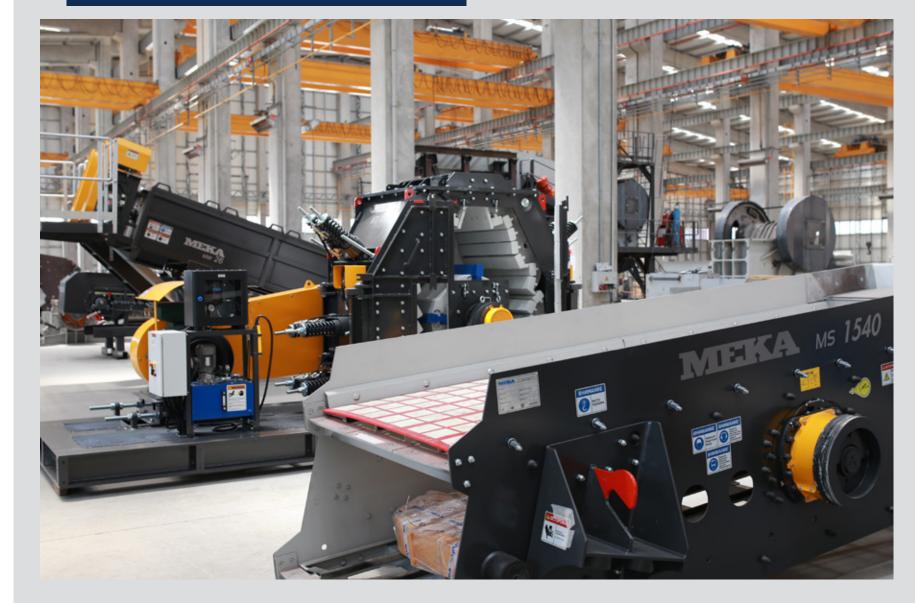

#### MANUFACTURING CAPACITY

600 Crushing Screening Equipment 200 Concrete Batching Plant / year