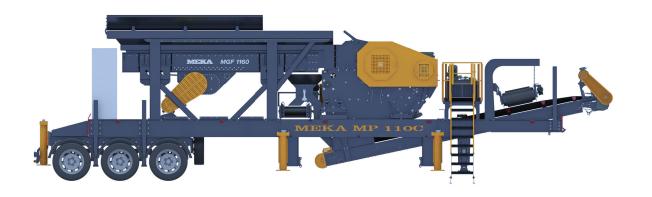

## PORTABLE JAW CRUSHERS MP 110C

### **OVERVIEW**

MEKA MP 110C Portable Jaw Crushers are primary crushing units fully assembled on a single trailer frame and mounted on triple-axle bogie. Featuring the highly reliable and productive MP 110 C unit,

coming complete with a hopper, feeder, bypass chute, discharge conveyor, hydraulic control system, electrical control panel, self-cleaning magnet and assisted with hydraulic legs for plant installation.

### HIGHLIGHTS

- Wear resistant feed hopper made of AR400.
- The MEKA MJ 110 C jaw crusher is known for its proven high capacity and reduction capability.
- Single step grizzly feeder with shaft and vibrating drive options.
- Hydraulic crusher setting adjustment.
- Power range capabilities: 400 V 50Hz and 460 V, 60 Hz.
- Under the grizzly chute, all material can be diverted either to the main crusher conveyor or to the by-pass conveyor.

- The heavy-duty under-crusher main conveyor features impact bars located directly under the jaw discharge area.
- Assisted by hydraulic legs for fast and easy set-up.
- Mounted on a chassis with triple-axle bogie and equipped with taillights.
- Self Cleaning Magnet, Electrical Control Panel, Bypass conveyor, Variable frequency drive for the feeder as an option.