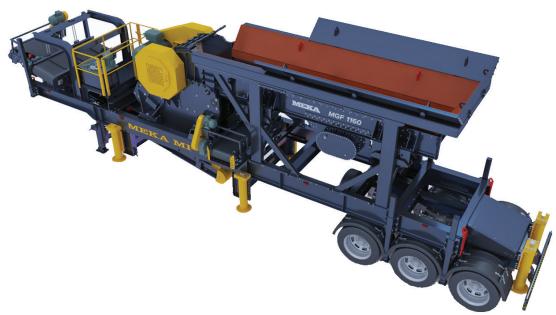

## PORTABLE JAW CRUSHERS MP 110C

### **OVERVIEW**

MEKA MP 110C Portable Jaw Crushers are primary crushing units fully assembled on a single trailer frame and mounted on triple-axle bogie. Featuring the highly reliable and productive MP 110 C unit,

coming complete with a hopper, feeder, bypass chute, discharge conveyor, hydraulic control system, electrical control panel, self-cleaning magnet and assisted with hydraulic legs for plant installation.