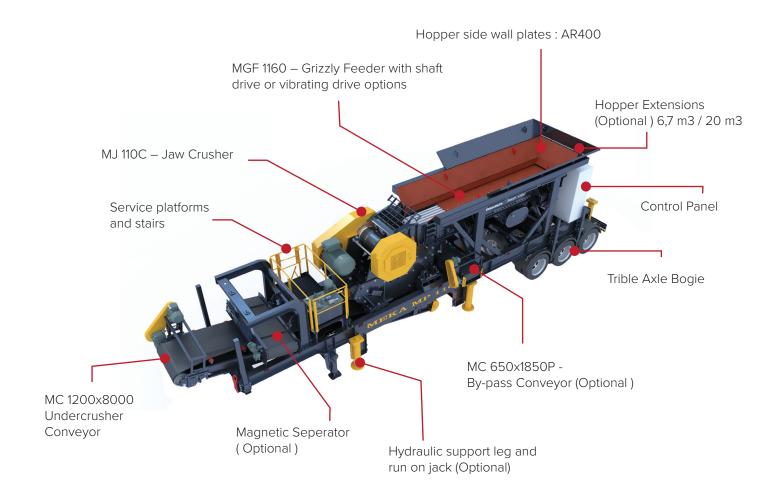

### HIGHLIGHTS

- Wear resistant feed hopper made of AR400.
- The MEKA MJ 110 C jaw crusher is known for its proven high capacity and reduction capability.
- Single step grizzly feeder with shaft and vibrating drive options.
- Hydraulic crusher setting adjustment.
- Power range capabilities: 400 V 50Hz and 460 V, 60 Hz.
- Under the grizzly chute, all material can be diverted either to the main crusher conveyor or to the by-pass conveyor.

- The heavy-duty under-crusher main conveyor features impact bars located directly under the jaw discharge area.
- Assisted by hydraulic legs for fast and easy set-up.
- Mounted on a chassis with triple-axle bogie and equipped with taillights.
- Self Cleaning Magnet, Electrical Control Panel, Bypass conveyor, Variable frequency drive for the feeder as an option.

### TECHNICAL SPECIFICATIONS

| Width 1100 m 43"  Length 6000 mm 19'-8"  Grizzly Length 1400 mm 4'-7"  Grizzly Gap Adjustment 65 mm 2.6"  Motor Power 22 kW 30 HP  Hopper Volume 6.7 m3 / 20 m3 8.8 yd3 / 26.2 yd3  CRUSHER  Model MJ 110C  Feeding Opening 1070 mm x 770 mm 42.1" x 30.3"  Capacity up to 340 mtph 375 stph  CSS Range 75 - 210 mm 3" - 8"  Motor Power 110 kW 150 HP  DISCHARGE CONVEYOR  Model MC 1200X8000P  Belt Width 1200 mm 47"  Length 8000 mm 315"  Motor Power 11 kW 15 HP  BYPASS CONVEYOR  Model MC 650X1850P  Belt Width 650 mm 25.6"  Length 1850 mm 73"  Motor Power 4 kW 5 HP  OVERBELT MAGNETIC SEPARATOR  Model MC 800X1990P  Magnet Dimensions 900x1150 mm 31.5"  Motor Power 2.2kW 3 HP  TRANSPORT DIMENSIONS                                                                                                                                                                                                                                                                                                                                                                                                         | MODEL                  | MP 110C                   |                    |  |
|----------------------------------------------------------------------------------------------------------------------------------------------------------------------------------------------------------------------------------------------------------------------------------------------------------------------------------------------------------------------------------------------------------------------------------------------------------------------------------------------------------------------------------------------------------------------------------------------------------------------------------------------------------------------------------------------------------------------------------------------------------------------------------------------------------------------------------------------------------------------------------------------------------------------------------------------------------------------------------------------------------------------------------------------------------------------------------------------------------------------------|------------------------|---------------------------|--------------------|--|
| Width 1100 m 43"  Length 6000 mm 19'-8"  Grizzly Length 1400 mm 4'-7"  Grizzly Gap Adjustment 65 mm 2.6"  Motor Power 22 kW 30 HP  Hopper Volume 6.7 m3 / 20 m3 8.8 yd3 / 26.2 yd3  CRUSHER  Model MJ 110C  Feeding Opening 1070 mm x 770 mm 42.1" x 30.3"  Capacity up to 340 mtph 375 stph  CSS Range 75 - 210 mm 3" - 8"  Motor Power 110 kW 150 HP  DISCHARGE CONVEYOR  Model MC 1200X8000P  Belt Width 1200 mm 47"  Length 8000 mm 315"  Motor Power 11 kW 15 HP  BYPASS CONVEYOR  Model MC 650X1850P  Belt Width 650 mm 25.6"  Length 1850 mm 73"  Motor Power 4 kW 5 HP  OVERBELT MAGNETIC SEPARATOR  Model MC 800X1990P  Magnet Dimensions 900x1150 mm 31.5"  Motor Power 2.2kW 3 HP  TRANSPORT DIMENSIONS                                                                                                                                                                                                                                                                                                                                                                                                         |                        | FEEDER                    |                    |  |
| Length         6000 mm         19'-8"           Grizzly Length         1400 mm         4'-7"           Grizzly Gap Adjustment         65 mm         2.6"           Motor Power         22 kW         30 HP           Hopper Volume         6.7 m3 / 20 m3         8.8 yd3 / 26.2 yd3           CRUSHER           Model         MJ 110C           Feeding Opening         1070 mm x 770 mm         42.1" x 30.3"           Capacity         up to 340 mtph         375 stph           CSS Range         75 - 210 mm         3" - 8"           Motor Power         110 kW         150 HP           DISCHARGE CONVEYOR           Model         MC 1200X8000P           Belt Width         1200 mm         47"           Length         8000 mm         315"           Motor Power         11 kW         15 HP           BYPASS CONVEYOR           Model         MC 650X1850P           Belt Width         650 mm         25.6"           Length         1850 mm         73"           Motor Power         4 kW         5 HP           OVERBELT MAGNETIC SEPARATOR           Model         MC 800X1990P           M            | Model                  | MGF 1160                  |                    |  |
| Grizzly Length         1400 mm         4'-7"           Grizzly Gap Adjustment         65 mm         2.6"           Motor Power         22 kW         30 HP           Hopper Volume         6.7 m3 / 20 m3         8.8 yd3 / 26.2 yd3           CRUSHER           Model         MJ 110C           Feeding Opening         1070 mm x 770 mm         42.1" x 30.3"           Capacity         up to 340 mtph         375 stph           CSS Range         75 - 210 mm         3" - 8"           Motor Power         110 kW         150 HP           DISCHARGE CONVEYOR           Model         MC 1200X8000P           Belt Width         1200 mm         47"           Length         8000 mm         315"           Model         MC 650X1850P           Belt Width         650 mm         25.6"           Length         1850 mm         73"           Motor Power         4 kW         5 HP           OVERBELT MAGNETIC SEPARATOR           Model         MC 800X1990P           Magnet Dimensions         900X1150 mm         35.4" x 45.3"           Belt Width         800 mm         31.5"           Length           | Width                  | 1100 m                    | 43"                |  |
| Grizzly Gap Adjustment         65 mm         2.6"           Motor Power         22 kW         30 HP           Hopper Volume         6.7 m3 / 20 m3         8.8 yd3 / 26.2 yd3           CRUSHER           Model         MJ 110C           Feeding Opening         1070 mm x 770 mm         42.1" x 30.3"           Capacity         up to 340 mtph         375 stph           CSS Range         75 - 210 mm         3" - 8"           Motor Power         110 kW         150 HP           DISCHARGE CONVEYOR           Model         MC 1200X8000P           Belt Width         1200 mm         47"           Length         8000 mm         315"           Motor Power         11 kW         15 HP           Belt Width         650 mm         25.6"           Length         1850 mm         73"           Motor Power         4 kW         5 HP           OVERBELT MAGNETIC SEPARATOR           Model         MC 800X1990P           Magnet Dimensions         900x1150 mm         35.4" x 45.3"           Belt Width         800 mm         31.5"           Length         1990 mm         78.3"           Motor Power | Length                 | 6000 mm                   | 19'-8"             |  |
| Motor Power         22 kW         30 HP           Hopper Volume         6.7 m3 / 20 m3         8.8 yd3 / 26.2 yd3           CRUSHER           Model         MJ 110C           Feeding Opening         1070 mm x 770 mm         42.1" x 30.3"           Capacity         up to 340 mtph         375 stph           CSS Range         75 - 210 mm         3" - 8"           Motor Power         110 kW         150 HP           DISCHARGE CONVEYOR           Model         MC 1200 x8000P           Belt Width         1200 mm         47"           Length         8000 mm         315"           Motor Power         11 kW         15 HP           Belt Width         650 mm         25.6"           Length         1850 mm         73"           Motor Power         4 kW         5 HP           OVERBELT MAGNETIC SEPARATOR           Model         MC 800X1990P           Magnet Dimensions         900x1150 mm         35.4" x 45.3"           Belt Width         800 mm         31.5"           Length         1990 mm         78.3"           Motor Power         2.2kW         3 HP                                 | Grizzly Length         | 1400 mm                   | 4'-7"              |  |
| Hopper Volume                                                                                                                                                                                                                                                                                                                                                                                                                                                                                                                                                                                                                                                                                                                                                                                                                                                                                                                                                                                                                                                                                                              | Grizzly Gap Adjustment | 65 mm                     | 2.6"               |  |
| CRUSHER           Model         MJ 110C           Feeding Opening         1070 mm x 770 mm         42.1" x 30.3"           Capacity         up to 340 mtph         375 stph           CSS Range         75 - 210 mm         3" - 8"           Motor Power         110 kW         150 HP           DISCHARGE CONVEYOR           Model         MC 1200X8000P           Bett Width         1200 mm         47"           Length         8000 mm         315"           Motor Power         11 kW         15 HP           ByPASS CONVEYOR           Model         MC 650X1850P           Bett Width         650 mm         25.6"           Length         1850 mm         73"           Motor Power         4 kW         5 HP           OVERBELT MAGNETIC SEPARATOR           Model         MC 800X1990P           Magnet Dimensions         900x1150 mm         35.4" x 45.3"           Belt Width         800 mm         31.5"           Length         1990 mm         78.3"           Motor Power         2.2kW         3 HP           TRANSPORT DIMENSIONS                                                                | Motor Power            | 22 kW                     | 30 HP              |  |
| Model         MJ 110C           Feeding Opening         1070 mm x 770 mm         42.1" x 30.3"           Capacity         up to 340 mtph         375 stph           CSS Range         75 - 210 mm         3" - 8"           Motor Power         110 kW         150 HP           DISCHARGE CONVEYOR           Model         MC 1200X8000P           Belt Width         1200 mm         47"           Length         8000 mm         315"           Motor Power         11 kW         15 HP           Belt Width         650 mm         25.6"           Length         1850 mm         73"           Motor Power         4 kW         5 HP           OVERBELT MAGNETIC SEPARATOR           Model         MC 800X1990P           Magnet Dimensions         900x1150 mm         35.4" x 45.3"           Belt Width         800 mm         31.5"           Length         1990 mm         78.3"           Motor Power         2.2kW         3 HP                                                                                                                                                                                | Hopper Volume          | 6.7 m3 / 20 m3            | 8.8 yd3 / 26.2 yd3 |  |
| Teeding Opening                                                                                                                                                                                                                                                                                                                                                                                                                                                                                                                                                                                                                                                                                                                                                                                                                                                                                                                                                                                                                                                                                                            |                        | CRUSHER                   |                    |  |
| Capacity         up to 340 mtph         375 stph           CSS Range         75 - 210 mm         3" - 8"           Motor Power         110 kW         150 HP           DISCHARGE CONVEYOR           Model         MC 1200X8000P           Belt Width         1200 mm         47"           Length         8000 mm         315"           Motor Power         11 kW         15 HP           BYPASS CONVEYOR           Model         MC 650X1850P           Belt Width         650 mm         25.6"           Length         1850 mm         73"           Motor Power         4 kW         5 HP           OVERBELT MAGNETIC SEPARATOR           Model         MC 800X1990P           Magnet Dimensions         900x1150 mm         35.4" x 45.3"           Belt Width         800 mm         31.5"           Length         1990 mm         78.3"           Motor Power         2.2kW         3 HP           TRANSPORT DIMENSIONS                                                                                                                                                                                           | Model                  | MJ 110C                   |                    |  |
| CSS Range         75 - 210 mm         3" - 8"           Motor Power         110 kW         150 HP           DISCHARGE CONVEYOR           Model         MC 1200 X8000P           Belt Width         1200 mm         47"           Length         8000 mm         315"           Motor Power         11 kW         15 HP           BYPASS CONVEYOR           Model         MC 650 X1850P           Belt Width         650 mm         25.6"           Length         1850 mm         73"           Motor Power         4 kW         5 HP           OVERBELT MAGNETIC SEPARATOR           Model         MC 800X1990P           Magnet Dimensions         900x1150 mm         35.4" x 45.3"           Belt Width         800 mm         31.5"           Length         1990 mm         78.3"           Motor Power         2.2kW         3 HP           TRANSPORT DIMENSIONS                                                                                                                                                                                                                                                    | Feeding Opening        | 1070 mm x 770 mm          | 42.1" x 30.3"      |  |
| Motor Power                                                                                                                                                                                                                                                                                                                                                                                                                                                                                                                                                                                                                                                                                                                                                                                                                                                                                                                                                                                                                                                                                                                | Capacity               | up to 340 mtph            | 375 stph           |  |
| Model                                                                                                                                                                                                                                                                                                                                                                                                                                                                                                                                                                                                                                                                                                                                                                                                                                                                                                                                                                                                                                                                                                                      | CSS Range              | 75 - 210 mm               | 3" - 8"            |  |
| Model         MC 1200X8000P           Belt Width         1200 mm         47"           Length         8000 mm         315"           Motor Power         11 kW         15 HP           BYPASS CONVEYOR           Model         MC 650X1850P           Belt Width         650 mm         25.6"           Length         1850 mm         73"           Motor Power         4 kW         5 HP           OVERBELT MAGNETIC SEPARATOR           Model         MC 800X1990P           Magnet Dimensions         900x1150 mm         35.4" x 45.3"           Belt Width         800 mm         31.5"           Length         1990 mm         78.3"           Motor Power         2.2kW         3 HP           TRANSPORT DIMENSIONS                                                                                                                                                                                                                                                                                                                                                                                               | Motor Power            | 110 kW                    | 150 HP             |  |
| Belt Width       1200 mm       47"         Length       8000 mm       315"         Motor Power       11 kW       15 HP         BYPASS CONVEYOR         Model       MC 650X1850P         Belt Width       650 mm       25.6"         Length       1850 mm       73"         Motor Power       4 kW       5 HP         OVERBELT MAGNETIC SEPARATOR         Model       MC 800X1990P         Magnet Dimensions       900x1150 mm       35.4" x 45.3"         Belt Width       800 mm       31.5"         Length       1990 mm       78.3"         Motor Power       2.2kW       3 HP         TRANSPORT DIMENSIONS                                                                                                                                                                                                                                                                                                                                                                                                                                                                                                             |                        | DISCHARGE CONVEYOR        |                    |  |
| Length         8000 mm         315"           Motor Power         11 kW         15 HP           BYPASS CONVEYOR           Model         MC 650X1850P           Belt Width         650 mm         25.6"           Length         1850 mm         73"           Motor Power         4 kW         5 HP           OVERBELT MAGNETIC SEPARATOR           Model         MC 800X1990P           Magnet Dimensions         900x1150 mm         35.4" x 45.3"           Belt Width         800 mm         31.5"           Length         1990 mm         78.3"           Motor Power         2.2kW         3 HP           TRANSPORT DIMENSIONS                                                                                                                                                                                                                                                                                                                                                                                                                                                                                      | Model                  | MC 1200X8000P             |                    |  |
| Motor Power         11 kW         15 HP           BYPASS CONVEYOR           Model         MC 650X1850P           Belt Width         650 mm         25.6"           Length         1850 mm         73"           Motor Power         4 kW         5 HP           OVERBELT MAGNETIC SEPARATOR           Model         MC 800X1990P           Magnet Dimensions         900x1150 mm         35.4" x 45.3"           Belt Width         800 mm         31.5"           Length         1990 mm         78.3"           Motor Power         2.2kW         3 HP           TRANSPORT DIMENSIONS                                                                                                                                                                                                                                                                                                                                                                                                                                                                                                                                    | Belt Width             | 1200 mm                   | 47"                |  |
| Model         MC 650X1850P           Belt Width         650 mm         25.6"           Length         1850 mm         73"           Motor Power         4 kW         5 HP           OVERBELT MAGNETIC SEPARATOR           Model         MC 800X1990P           Magnet Dimensions         900x1150 mm         35.4" x 45.3"           Belt Width         800 mm         31.5"           Length         1990 mm         78.3"           Motor Power         2.2kW         3 HP           TRANSPORT DIMENSIONS                                                                                                                                                                                                                                                                                                                                                                                                                                                                                                                                                                                                                | Length                 | 8000 mm                   | 315"               |  |
| Model         MC 650X1850P           Belt Width         650 mm         25.6"           Length         1850 mm         73"           Motor Power         4 kW         5 HP           OVERBELT MAGNETIC SEPARATOR           Model         MC 800X1990P           Magnet Dimensions         900x1150 mm         35.4" x 45.3"           Belt Width         800 mm         31.5"           Length         1990 mm         78.3"           Motor Power         2.2kW         3 HP           TRANSPORT DIMENSIONS                                                                                                                                                                                                                                                                                                                                                                                                                                                                                                                                                                                                                | Motor Power            | 11 kW                     | 15 HP              |  |
| Belt Width         650 mm         25.6"           Length         1850 mm         73"           Motor Power         4 kW         5 HP           OVERBELT MAGNETIC SEPARATOR           Model         MC 800X1990P           Magnet Dimensions         900x1150 mm         35.4" x 45.3"           Belt Width         800 mm         31.5"           Length         1990 mm         78.3"           Motor Power         2.2kW         3 HP           TRANSPORT DIMENSIONS                                                                                                                                                                                                                                                                                                                                                                                                                                                                                                                                                                                                                                                     |                        | BYPASS CONVEYOR           |                    |  |
| Length       1850 mm       73"         Motor Power       4 kW       5 HP         OVERBELT MAGNETIC SEPARATOR         Model       MC 800X1990P         Magnet Dimensions       900x1150 mm       35.4" x 45.3"         Belt Width       800 mm       31.5"         Length       1990 mm       78.3"         Motor Power       2.2kW       3 HP         TRANSPORT DIMENSIONS                                                                                                                                                                                                                                                                                                                                                                                                                                                                                                                                                                                                                                                                                                                                                 | Model                  | MC 650X1850P              |                    |  |
| Motor Power         4 kW         5 HP           OVERBELT MAGNETIC SEPARATOR           Model         MC 800X1990P           Magnet Dimensions         900x1150 mm         35.4" x 45.3"           Belt Width         800 mm         31.5"           Length         1990 mm         78.3"           Motor Power         2.2kW         3 HP           TRANSPORT DIMENSIONS                                                                                                                                                                                                                                                                                                                                                                                                                                                                                                                                                                                                                                                                                                                                                    | Belt Width             | 650 mm                    | 25.6"              |  |
| OVERBELT MAGNETIC SEPARATOR           Model         MC 800X1990P           Magnet Dimensions         900x1150 mm         35.4" x 45.3"           Belt Width         800 mm         31.5"           Length         1990 mm         78.3"           Motor Power         2.2kW         3 HP           TRANSPORT DIMENSIONS                                                                                                                                                                                                                                                                                                                                                                                                                                                                                                                                                                                                                                                                                                                                                                                                    | Length                 | 1850 mm                   | 73"                |  |
| Model         MC 800X1990P           Magnet Dimensions         900x1150 mm         35.4" x 45.3"           Belt Width         800 mm         31.5"           Length         1990 mm         78.3"           Motor Power         2.2kW         3 HP           TRANSPORT DIMENSIONS                                                                                                                                                                                                                                                                                                                                                                                                                                                                                                                                                                                                                                                                                                                                                                                                                                          | Motor Power            | 4 kW                      | 5 HP               |  |
| Magnet Dimensions         900x1150 mm         35.4" x 45.3"           Belt Width         800 mm         31.5"           Length         1990 mm         78.3"           Motor Power         2.2kW         3 HP           TRANSPORT DIMENSIONS                                                                                                                                                                                                                                                                                                                                                                                                                                                                                                                                                                                                                                                                                                                                                                                                                                                                               |                        | OVERBELT MAGNETIC SEPARAT | OR                 |  |
| Belt Width         800 mm         31.5"           Length         1990 mm         78.3"           Motor Power         2.2kW         3 HP           TRANSPORT DIMENSIONS                                                                                                                                                                                                                                                                                                                                                                                                                                                                                                                                                                                                                                                                                                                                                                                                                                                                                                                                                     | Model                  | MC 800                    | MC 800X1990P       |  |
| Length         1990 mm         78.3"           Motor Power         2.2kW         3 HP           TRANSPORT DIMENSIONS                                                                                                                                                                                                                                                                                                                                                                                                                                                                                                                                                                                                                                                                                                                                                                                                                                                                                                                                                                                                       | Magnet Dimensions      | 900x1150 mm               | 35.4" x 45.3"      |  |
| Motor Power 2.2kW 3 HP TRANSPORT DIMENSIONS                                                                                                                                                                                                                                                                                                                                                                                                                                                                                                                                                                                                                                                                                                                                                                                                                                                                                                                                                                                                                                                                                | Belt Width             | 800 mm                    | 31.5"              |  |
| TRANSPORT DIMENSIONS                                                                                                                                                                                                                                                                                                                                                                                                                                                                                                                                                                                                                                                                                                                                                                                                                                                                                                                                                                                                                                                                                                       | Length                 | 1990 mm                   | 78.3"              |  |
|                                                                                                                                                                                                                                                                                                                                                                                                                                                                                                                                                                                                                                                                                                                                                                                                                                                                                                                                                                                                                                                                                                                            | Motor Power            | 2.2kW                     | 3 HP               |  |
| Length 16210 mm 53'-2"                                                                                                                                                                                                                                                                                                                                                                                                                                                                                                                                                                                                                                                                                                                                                                                                                                                                                                                                                                                                                                                                                                     |                        | TRANSPORT DIMENSIONS      |                    |  |
|                                                                                                                                                                                                                                                                                                                                                                                                                                                                                                                                                                                                                                                                                                                                                                                                                                                                                                                                                                                                                                                                                                                            | Length                 | 16210 mm                  | 53'-2"             |  |
| <b>Width</b> 2970 mm 9'-9"                                                                                                                                                                                                                                                                                                                                                                                                                                                                                                                                                                                                                                                                                                                                                                                                                                                                                                                                                                                                                                                                                                 | Width                  | 2970 mm                   | 9'-9"              |  |
| Height 4150 mm 13'-7"                                                                                                                                                                                                                                                                                                                                                                                                                                                                                                                                                                                                                                                                                                                                                                                                                                                                                                                                                                                                                                                                                                      | Height                 | 4150 mm                   | 13'-7"             |  |
| <b>Weight</b> 52000 kg 114640 lbs                                                                                                                                                                                                                                                                                                                                                                                                                                                                                                                                                                                                                                                                                                                                                                                                                                                                                                                                                                                                                                                                                          | Weight                 | 52000 kg                  | 114640 lbs         |  |
| OPERATING DIMENSIONS                                                                                                                                                                                                                                                                                                                                                                                                                                                                                                                                                                                                                                                                                                                                                                                                                                                                                                                                                                                                                                                                                                       |                        |                           |                    |  |
| <b>Length</b> 16210 mm 53'-2"                                                                                                                                                                                                                                                                                                                                                                                                                                                                                                                                                                                                                                                                                                                                                                                                                                                                                                                                                                                                                                                                                              | Length                 | 16210 mm                  | 53'-2"             |  |
| Width 4190 mm 13'-9"                                                                                                                                                                                                                                                                                                                                                                                                                                                                                                                                                                                                                                                                                                                                                                                                                                                                                                                                                                                                                                                                                                       | Width                  | 4190 mm                   | 13'-9"             |  |
| <b>Height</b> 4720 mm 15'-6"                                                                                                                                                                                                                                                                                                                                                                                                                                                                                                                                                                                                                                                                                                                                                                                                                                                                                                                                                                                                                                                                                               | Height                 | 4720 mm                   | 15'-6"             |  |