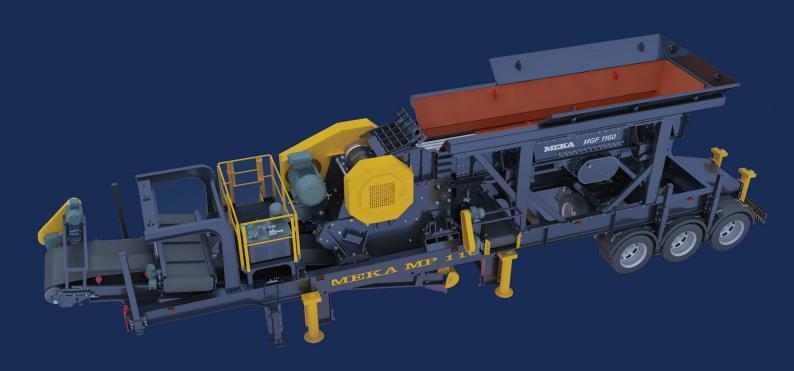

## PORTABLE JAW CRUSHERS MP 110C

### **OVERVIEW**

MEKA MP 110C Portable Jaw Crushers are primary crushing units fully assembled on a single trailer frame and mounted on triple-axle bogie. Featuring the highly reliable and productive MP 110 C unit,

coming complete with a hopper, feeder, bypass chute, discharge conveyor, hydraulic control system, electrical control panel, self-cleaning magnet and assisted with hydraulic legs for plant installation.