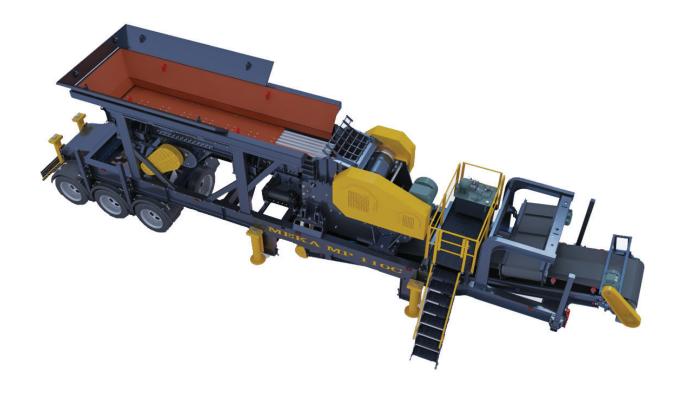

## PORTABLE JAW CRUSHERS MP 110C

### **OVERVIEW**

MEKA MP 110C Portable Jaw Crushers are primary crushing units fully assembled on a single trailer frame and mounted on triple-axle bogie. Featuring the highly reliable and productive MP 110 C unit,

coming complete with a hopper, feeder, bypass chute, discharge conveyor, hydraulic control system, electrical control panel, self-cleaning magnet and assisted with hydraulic legs for plant installation.