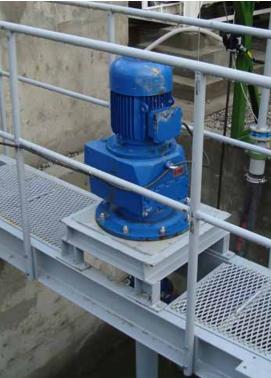

## Technical Specifications

| Capacity Recycling Capacity Loading Hopper Dimension Height of Loading Height of Discharge | Discharging of 1 Vehicle Capacity 15 m³/h |
|--------------------------------------------------------------------------------------------|-------------------------------------------|
| Loading Hopper Dimension  Height of Loading                                                |                                           |
| Height of Loading                                                                          | 700,4000 2020                             |
|                                                                                            | 730x1200 mm                               |
| Height of Discharge                                                                        | 1670 mm                                   |
|                                                                                            | 2032 mm                                   |
| Length of Separator screw conveyor                                                         | 5000 with hopper                          |
| Screw Conveyor Motor Gear-Box Power                                                        | 5.5 kW                                    |
| Screw Conveyor Washing Pump Power                                                          | 2.2 kW                                    |
| Screw Conveyor Washing Pump Capacity                                                       | Height 10 m, 37 m <sup>3</sup> /h         |
| Recycling Pump Power                                                                       | 7.5 kW                                    |
| Recycling Pump Capacity                                                                    | Height 30 m, 30 m <sup>3</sup> /h         |
| Agitator Power                                                                             | 5.5 kW                                    |
| Agitator Speed                                                                             | 52 rpm                                    |
| Agitator Diameter                                                                          | 1.2 m                                     |
| Submersible Pump Maintenance Reel Capacity                                                 | 1000 Kg                                   |
| Flowing Pipe for Recycling Water                                                           | AVAILABLE                                 |
| Discharge Channel                                                                          | AVAILABLE                                 |
| Intake Reservoir                                                                           | AVAILABLE                                 |