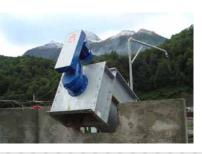

Meka offers concrete recycling solutions along with concrete plants.

A concrete plant equipped with a recycling unit is able to reuse all the components from concrete wastes: aggregates, sand & water. It may seem like the amount per truck mixer is not much but on the long run, it may reaches high and reasonable numbers.

# Why Concrete Recycling Systems?

- ► Energy savings thanks to reduced running time
- ► Low consumption of wash water
- Low maintenance, easy and quick
- ▶ Non-stick Sint engineering polymer components resistant to abrasion
- ▶ Perfect aggregate washing
- ► High efficiency in solid-liquid separation thanks to large water volume in the version with screw