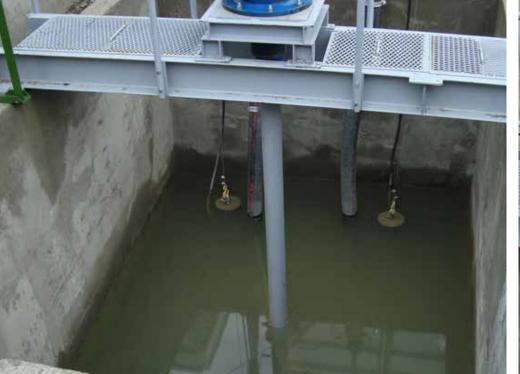

Meka offers concrete recycling solutions along with concrete plants.

A concrete plant equipped with a recycling unit is able to reuse all the components from concrete wastes: aggregates, sand & water. It may seem like the amount per truck mixer is not much but on the long run, it may reaches high and reasonable numbers.

## Technical Specifications

| Capacity Recycling Capacity Loading Hopper Dimension Height of Loading Height of Discharge | Discharging of 1 Vehicle Capacity 15 m³/h |
|--------------------------------------------------------------------------------------------|-------------------------------------------|
| Loading Hopper Dimension  Height of Loading                                                |                                           |
| Height of Loading                                                                          | 700,4000 2020                             |
|                                                                                            | 730x1200 mm                               |
| Height of Discharge                                                                        | 1670 mm                                   |
|                                                                                            | 2032 mm                                   |
| Length of Separator screw conveyor                                                         | 5000 with hopper                          |
| Screw Conveyor Motor Gear-Box Power                                                        | 5.5 kW                                    |
| Screw Conveyor Washing Pump Power                                                          | 2.2 kW                                    |
| Screw Conveyor Washing Pump Capacity                                                       | Height 10 m, 37 m <sup>3</sup> /h         |
| Recycling Pump Power                                                                       | 7.5 kW                                    |
| Recycling Pump Capacity                                                                    | Height 30 m, 30 m <sup>3</sup> /h         |
| Agitator Power                                                                             | 5.5 kW                                    |
| Agitator Speed                                                                             | 52 rpm                                    |
| Agitator Diameter                                                                          | 1.2 m                                     |
| Submersible Pump Maintenance Reel Capacity                                                 | 1000 Kg                                   |
| Flowing Pipe for Recycling Water                                                           | AVAILABLE                                 |
| Discharge Channel                                                                          | AVAILABLE                                 |
| Intake Reservoir                                                                           | AVAILABLE                                 |