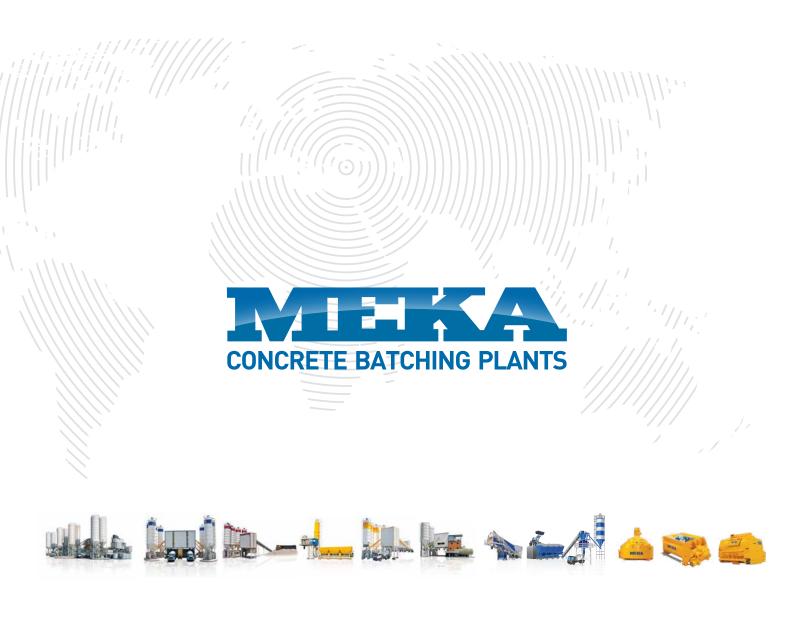

#### Meka Concrete Recycling Systems

Are you still throwing away your concrete wastes, wrong dispatches or defects? With Meka concrete recycling systems you can separate the wastes into their components like aggregates, sand and water to re-use them in the production.

Meka offers concrete recycling solutions along with concrete plants.

A concrete plant equipped with a recycling unit is able to reuse all the components from concrete wastes: aggregates, sand & water. It may seem like the amount per truck mixer is not much but on the long run, it may reaches high and reasonable numbers.

# Why Concrete Recycling Systems?

- ► Energy savings thanks to reduced running time
- ► Low consumption of wash water
- Low maintenance, easy and quick
- ▶ Non-stick Sint engineering polymer components resistant to abrasion
- ▶ Perfect aggregate washing
- ► High efficiency in solid-liquid separation thanks to large water volume in the version with screw