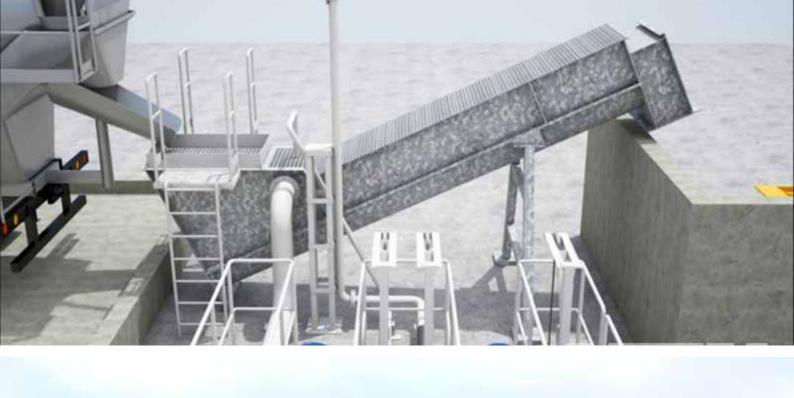

#### Meka Concrete Recycling Systems

Are you still throwing away your concrete wastes, wrong dispatches or defects? With Meka concrete recycling systems you can separate the wastes into their components like aggregates, sand and water to re-use them in the production.

Meka offers concrete recycling solutions along with concrete plants.

A concrete plant equipped with a recycling unit is able to reuse all the components from concrete wastes: aggregates, sand & water. It may seem like the amount per truck mixer is not much but on the long run, it may reaches high and reasonable numbers.

# Why Concrete Recycling Systems?

- ► Energy savings thanks to reduced running time
- ► Low consumption of wash water
- Low maintenance, easy and quick
- ▶ Non-stick Sint engineering polymer components resistant to abrasion
- ▶ Perfect aggregate washing
- ► High efficiency in solid-liquid separation thanks to large water volume in the version with screw