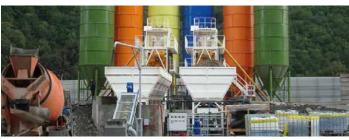

#### Meka Concrete Recycling Systems

Are you still throwing away your concrete wastes, wrong dispatches or defects? With Meka concrete recycling systems you can separate the wastes into their components like aggregates, sand and water to re-use them in the production.

Meka offers concrete recycling solutions along with concrete plants.

A concrete plant equipped with a recycling unit is able to reuse all the components from concrete wastes: aggregates, sand & water. It may seem like the amount per truck mixer is not much but on the long run, it may reaches high and reasonable numbers.

# Why Concrete Recycling Systems?

- ► Energy savings thanks to reduced running time
- ► Low consumption of wash water
- Low maintenance, easy and quick
- ▶ Non-stick Sint engineering polymer components resistant to abrasion
- ▶ Perfect aggregate washing
- ► High efficiency in solid-liquid separation thanks to large water volume in the version with screw