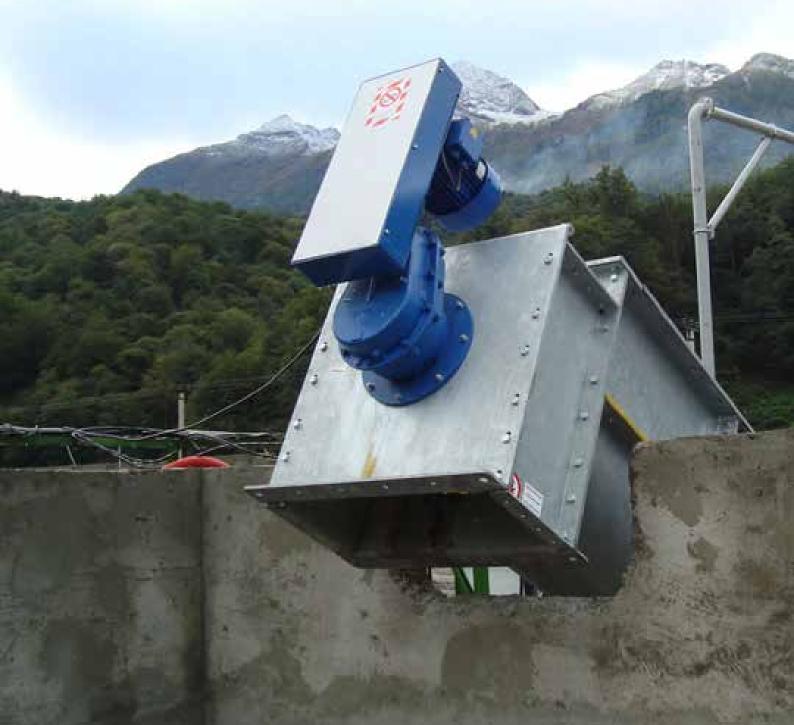

#### Meka Concrete Recycling Systems

Are you still throwing away your concrete wastes, wrong dispatches or defects? With Meka concrete recycling systems you can separate the wastes into their components like aggregates, sand and water to re-use them in the production.

Meka offers concrete recycling solutions along with concrete plants.

A concrete plant equipped with a recycling unit is able to reuse all the components from concrete wastes: aggregates, sand & water. It may seem like the amount per truck mixer is not much but on the long run, it may reaches high and reasonable numbers.

# Why Concrete Recycling Systems?

- ► Energy savings thanks to reduced running time
- ► Low consumption of wash water
- Low maintenance, easy and quick
- ▶ Non-stick Sint engineering polymer components resistant to abrasion
- ▶ Perfect aggregate washing
- ► High efficiency in solid-liquid separation thanks to large water volume in the version with screw