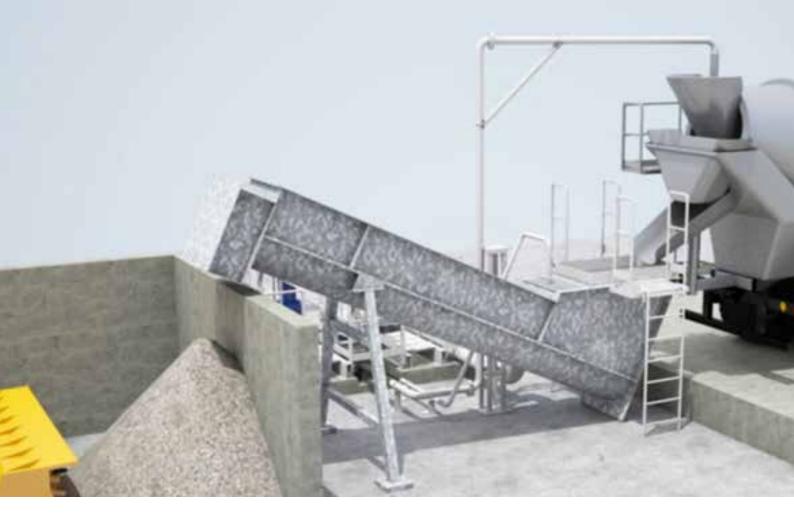

#### Meka Concrete Recycling Systems

Are you still throwing away your concrete wastes, wrong dispatches or defects? With Meka concrete recycling systems you can separate the wastes into their components like aggregates, sand and water to re-use them in the production.

Meka offers concrete recycling solutions along with concrete plants.

A concrete plant equipped with a recycling unit is able to reuse all the components from concrete wastes: aggregates, sand & water. It may seem like the amount per truck mixer is not much but on the long run, it may reaches high and reasonable numbers.

# Why Concrete Recycling Systems?

- ► Energy savings thanks to reduced running time
- ► Low consumption of wash water
- Low maintenance, easy and quick
- ▶ Non-stick Sint engineering polymer components resistant to abrasion
- ▶ Perfect aggregate washing
- ► High efficiency in solid-liquid separation thanks to large water volume in the version with screw