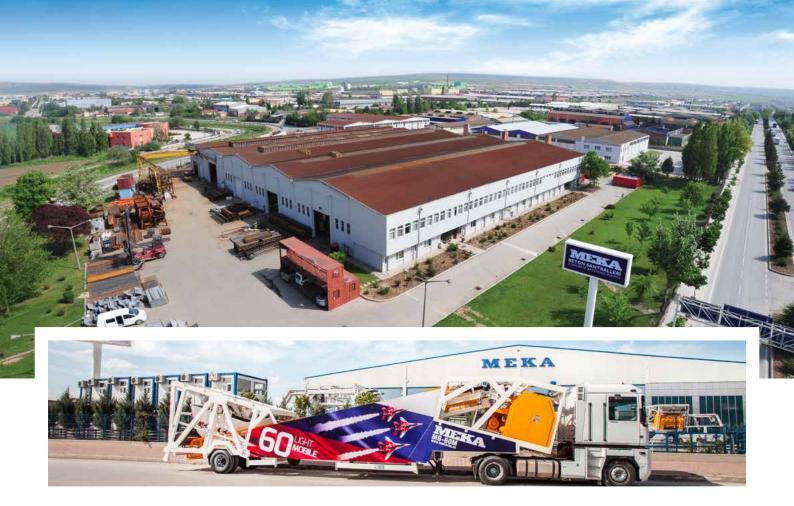

### MEKA: Leader in Europe In Terms of Manufacturing Force

MEKA is progressing with strong steps towards becoming a global leader with 300 personnel, 30 engineers and 3 anufacturing facilities (at Ostim/Ankara – 5.000 m², Temelli/Ankara - 18.000 m², Eskisehir – 30.000 m²) equipped with advanced technological infrastructure providing its annual production capacity of 250 concrete batching plants.