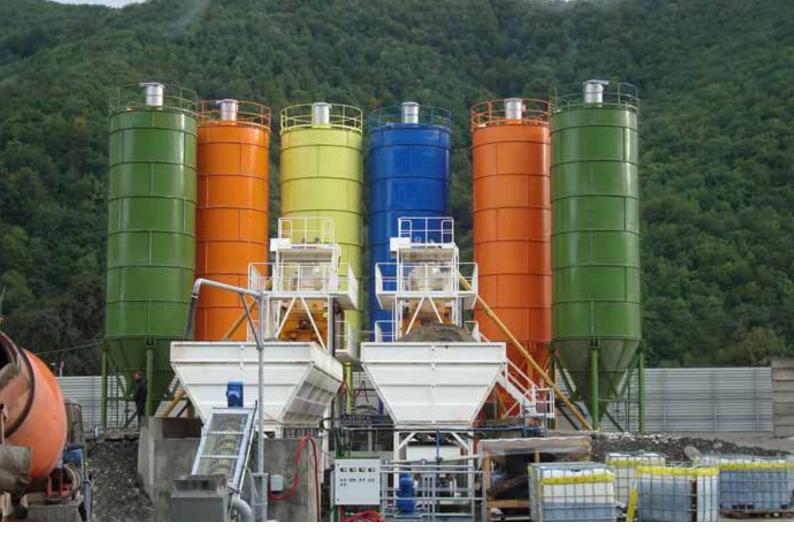

#### Meka Concrete Recycling Systems

Are you still throwing away your concrete wastes, wrong dispatches or defects? With Meka concrete recycling systems you can separate the wastes into their components like aggregates, sand and water to re-use them in the production.

Meka offers concrete recycling solutions along with concrete plants.

A concrete plant equipped with a recycling unit is able to reuse all the components from concrete wastes: aggregates, sand & water. It may seem like the amount per truck mixer is not much but on the long run, it may reaches high and reasonable numbers.